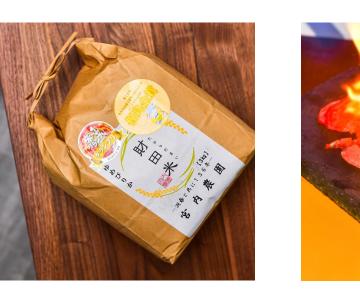

Must

= RECOMMENDED

= SEARED

1000

Rice in Japanese broth (meat miso, plum)

Hokkaido rice

Poached egg