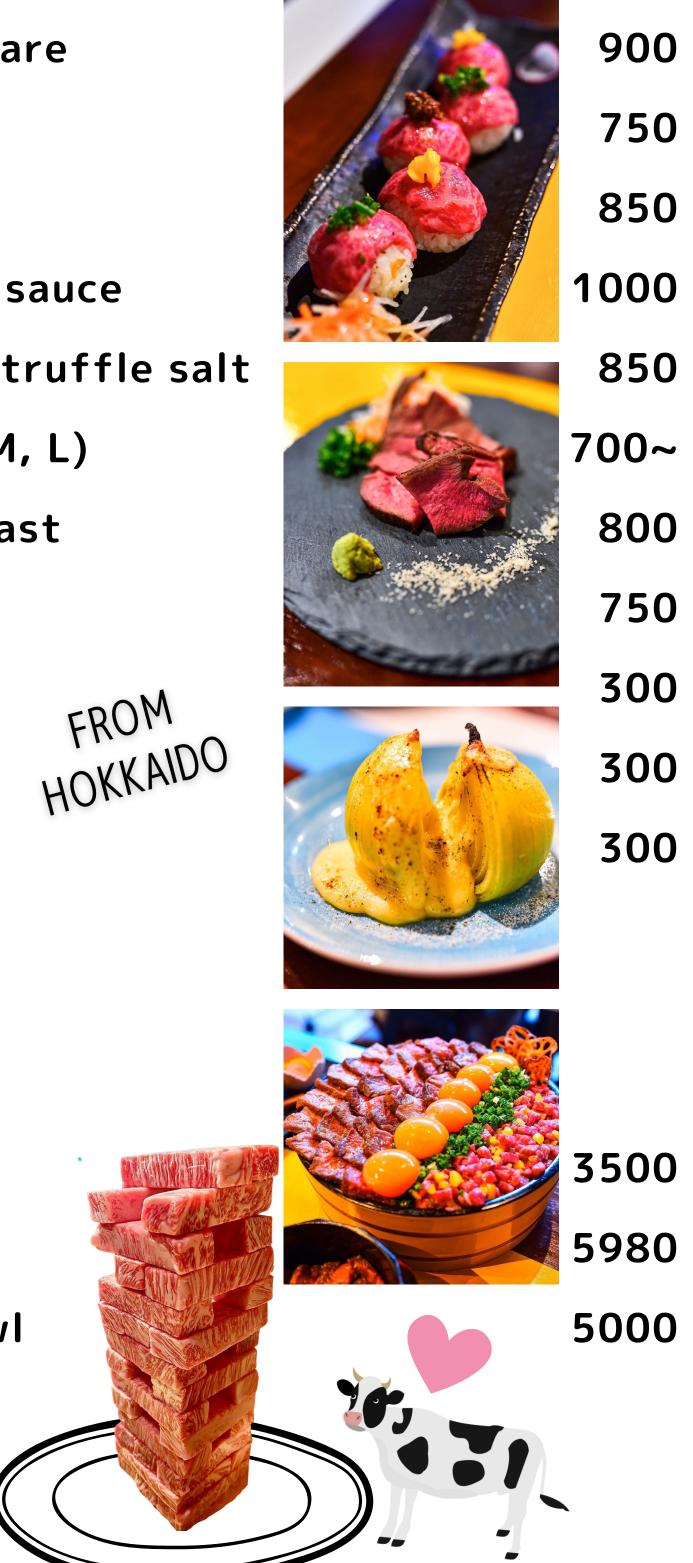

ן 🔥 A5 Wagyu seared steak tartare

Ox tongue steak tartare

Beef sushi (6 pcs)

Ox tongue steak with black truffle salt

Signature burger steak (S, M, L)

Butter skirt steak on iron cast

税込価格

Teriyaki Chicken & Leek
 Burner onion with cheese
 Burner miso eggplant
 Hokkaido buttered potato

## on REQUEST ! A5 WAGYU

Beef Janga (6 layers) Beef Janga (12 layers) Gigantic signature beef bowl

# MAIN

- **Wagyu rice bowl with egg** 
  - A5 wagyu bowl with egg
  - Seared steak tartare bowl with egg
  - A5 wagyu teriyaki bowl with egg
    - A5 wagyu beef bowl with egg and
      - marinated vegetable
      - Seared A5 wagyu sirloin slice
      - on rice with egg