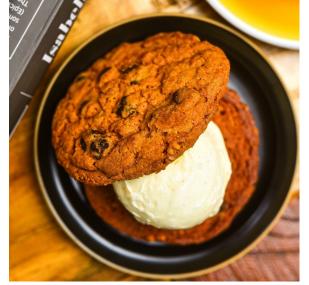

# DESSERT

300 100

| Lemon sorbet                           | 250 |
|----------------------------------------|-----|
| lce cream (vanilla, cameral, seasonal) | 300 |
| Brownie with ice cream                 | 650 |
| Waffle with ice cream                  | 600 |
| Cookie with ice cream                  | 700 |