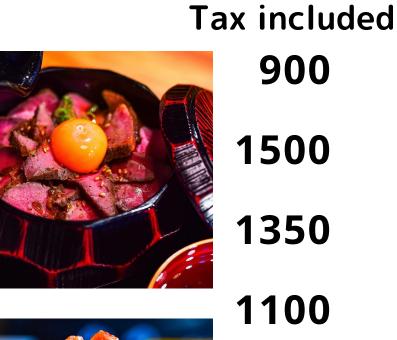

# MAIN

- **Wagyu rice bowl with egg** 
  - A5 wagyu bowl with egg
  - Seared steak tartare bowl with egg
  - A5 wagyu teriyaki bowl with egg
    - A5 wagyu beef bowl with egg and
      - marinated vegetable
      - Seared A5 wagyu sirloin slice
      - on rice with egg

Must

= RECOMMENDED

= SEARED

1000

Rice in Japanese broth (meat miso, plum)

Hokkaido rice

Poached egg