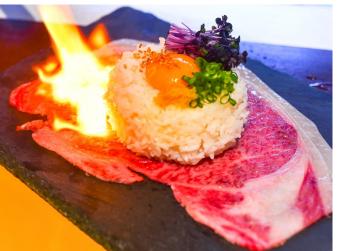

# MAIN

- **Wagyu rice bowl with egg** 
  - A5 wagyu bowl with egg
  - Seared steak tartare bowl with egg
  - A5 wagyu teriyaki bowl with egg
    - A5 wagyu beef bowl with egg and
      - marinated vegetable
      - Seared A5 wagyu sirloin slice
      - on rice with egg

Must

= RECOMMENDED

= SEARED

1000

Rice in Japanese broth (meat miso, plum)

Hokkaido rice

Poached egg