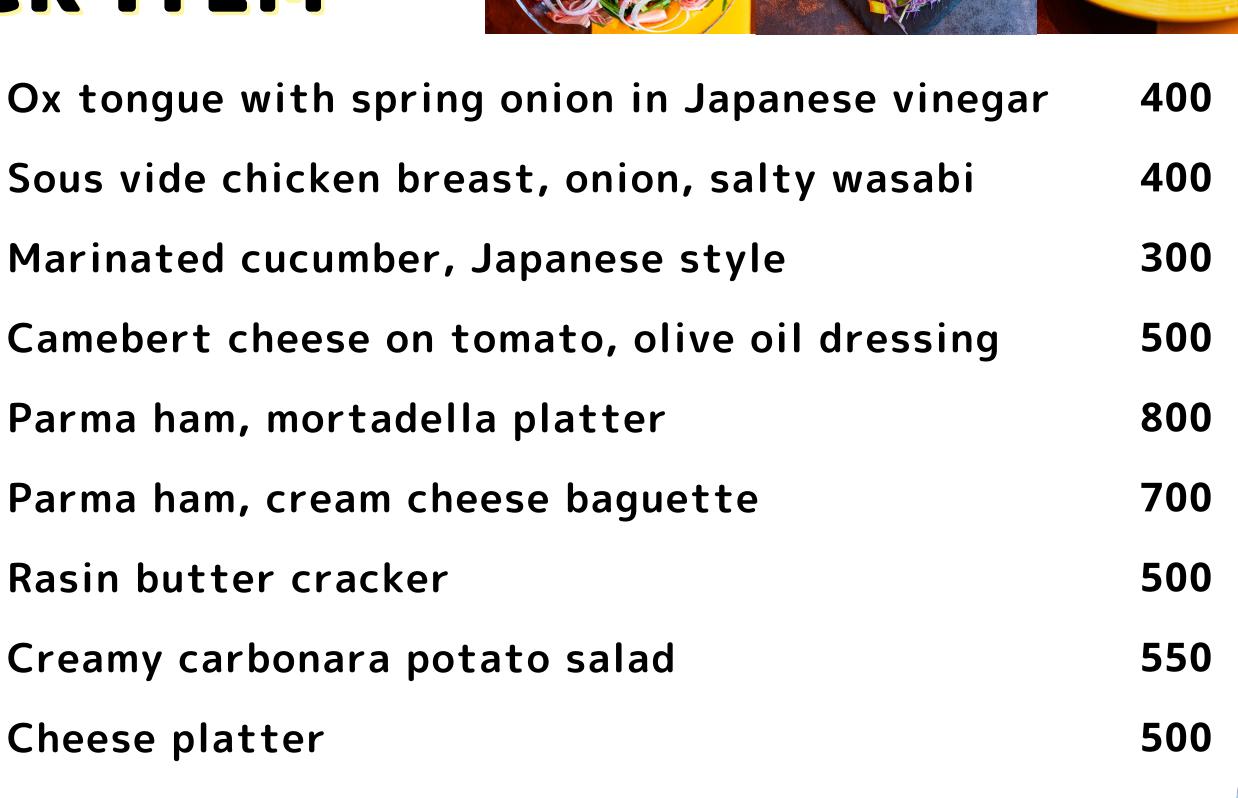

# SEARED MAIN

A5 Wagyu seared steak tartare

Ox tongue steak tartare

Beef sushi (5 pcs)

Roasted beef with balsamic sauce

Ox tongue steak with black truffle salt

Ox tongue burger steak

Ox tongue burger with cheese, demi glaze