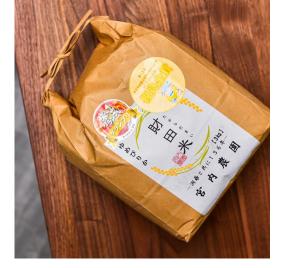

# QUICK ITEM

Mixed nuts

Japanese marinated veggies platters

We use veggies and rice from Hokkaido

#### We use veggies and rice from Hokkaido

= RECOMMENDED = SEARED

300

100

Hokkaido rice

Poached egg