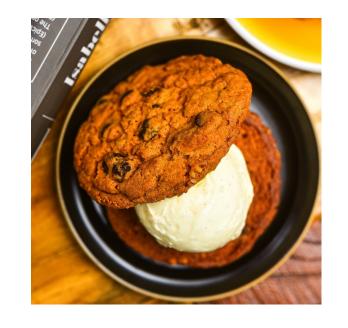

## **DESSERT**

| Lemon sorbet                           | 250 |
|----------------------------------------|-----|
| lce cream (vanilla, cameral, seasonal) | 300 |
| Brownie with ice cream                 | 650 |
| Waffle with ice cream                  | 600 |
| Cookie with ice cream                  | 700 |